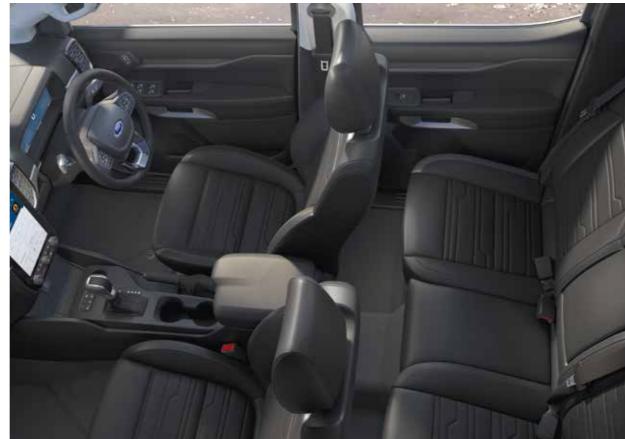

### Coast-to-Coast Instrument Panel

With simple and clean lines, the coast-to-coast instrument panel features a large integrated LCD touchscreen. Integrated into the doors on each side, the new das enhances the sense of cabin width

Signature interior finish

#### Wireless Charging Pad<sup>3</sup>

Avoid the hassle of having to plug in your phone. Simply place it on the Ranger's wireless charging pad and you're good to go.