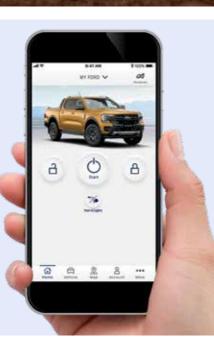

#### Every Next-Gen Ranger comes fitted with an embedded modem known as FordPass<sup>6</sup> Connect.

Using the FordPass app on your smartphone enables you to locate your vehicle, lock and unlock your doors and even remotely start your engine. Opening up a world of connectivity.

#### **FordPass**

FordPass puts the ownership experience in the palm of your hands. With the app, you'll enjoy remote access and control to features like Remote Start/Stop, Vehicle Health Alerts, Vehicle Locations and Online Service Booking\* anytime, anywhere.