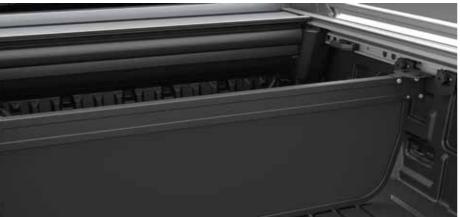

#### Fits a pallet

The Next-Gen Ranger has a wider track providing more room between the wheel arches. You can now load a standard sized "Euro" pallet (1,200mm x 800mm) in the bed.

The ribs on the floor of the moulded bedliner are now wider, offering more surface area to better grip cargo, and a more comfortable surface to kneel on.