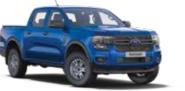

### Next-Gen Ranger Colours

**Frozen White** 

Agate Black\*

Carbonized Gray\*

Blue Lightning\*

Moondust Silver\*

Diffused Silver\*

Lucid Red\*

\*Metallic paint colours available at additional cost.

**Frozen White** 

Lucid Red\*

Cyber Orange\*

Moondust Silver\*