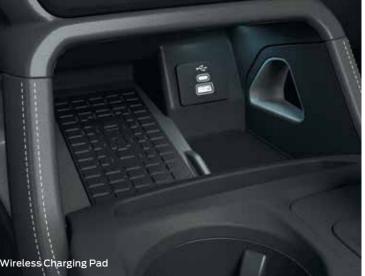

#### Wireless Charging Pad<sup>3</sup>

Avoid the hassle of having to plug in your phone. Simply place it on the Ranger's wireless charging pad and you're good to go.