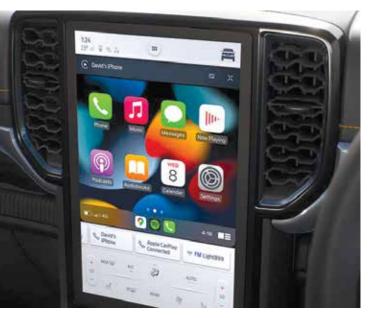

## **Effortless** interactivity

The Next-Gen Ranger lets you experience a whole new world of connectivity, with wireless charging wireless connection and the cloud-based SYNC<sup>®</sup>4A<sup>2</sup> infotainment system.

#### SYNC<sup>®</sup>4A<sup>2</sup>

A cloud-connected in-vehicle communication and entertainment system with a host of features, made easier by the system showing your last 5 actions, wireless smartphone integration, and a 10.1-inch or 12-inch touchscreen.