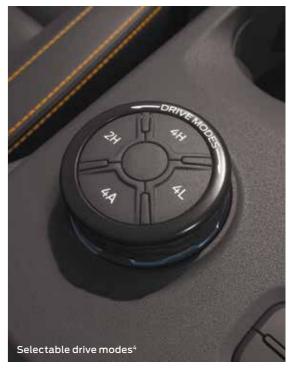

## Next-Gen Power & Capability

New and upgraded engines, a range of transmission and selectable drive modes are just some of the features that make The Next-Gen Ranger the most capable bakkie on the market. A reinforced chassis, new shock tower mounts, unique upper and lower control arms and a refined Watts link rear end allows the Next-Gen Ranger to handle punishing off-road conditions.