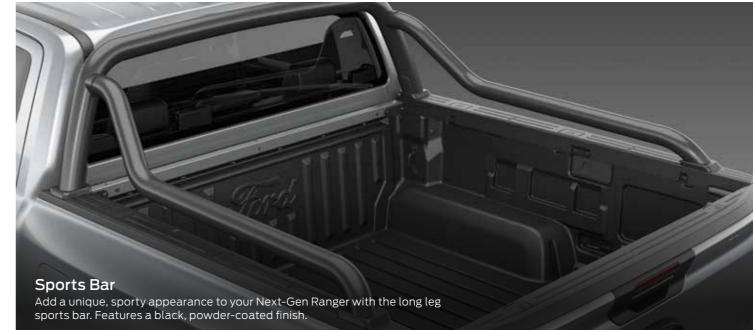

al information, your local Ford Dealership is the perfect place for all your accessory needs.

### Weather shields

Featuring a low profile design that helps deflect wind and rain whilst also helping to reduce window fogging by allowing interior heat to escape





#### Scuff Plates

Helps protect the door sills from scratches and scuffs. Enhances the appearance of the vehicle and features Ranger branding.





The Bed Divider is fitted in the integrated cargo management system rail channels of the vehicle. The divider slides back and forth and locks in multiple positions operated by the hand-wheel. By separating your cargo area into two compartments you can prevent your groceries, tools, luggage and other items from sliding to the front – making them difficult to reach or causing damage





Stand out from the crowd with these matte black side body decals. Features Ranger branding with a design that accentuates the lines of the vehicle. Made from 3M high performance graphic film.

#### Soft Tonneau Cover

The premium soft tonneau cover is quick and easy to fit and leaves your vehicle looking sharp without any visible bungee cords or straps. All opening mechanisms are hidden, therefore concealing how your load area is accessed. Made from a high quality, UV resistant, matte black vinyl material.

#### Headlamp Protector

Enhance the look of your Next-Gen Ranger with these headlamps surround trims. Made from durable, highquality, UV resistant materials that help prevent cracking, fading, and warping.



When purchasing a Next-Gen 4x4 RANGER or EVEREST you qualify for a FREE i