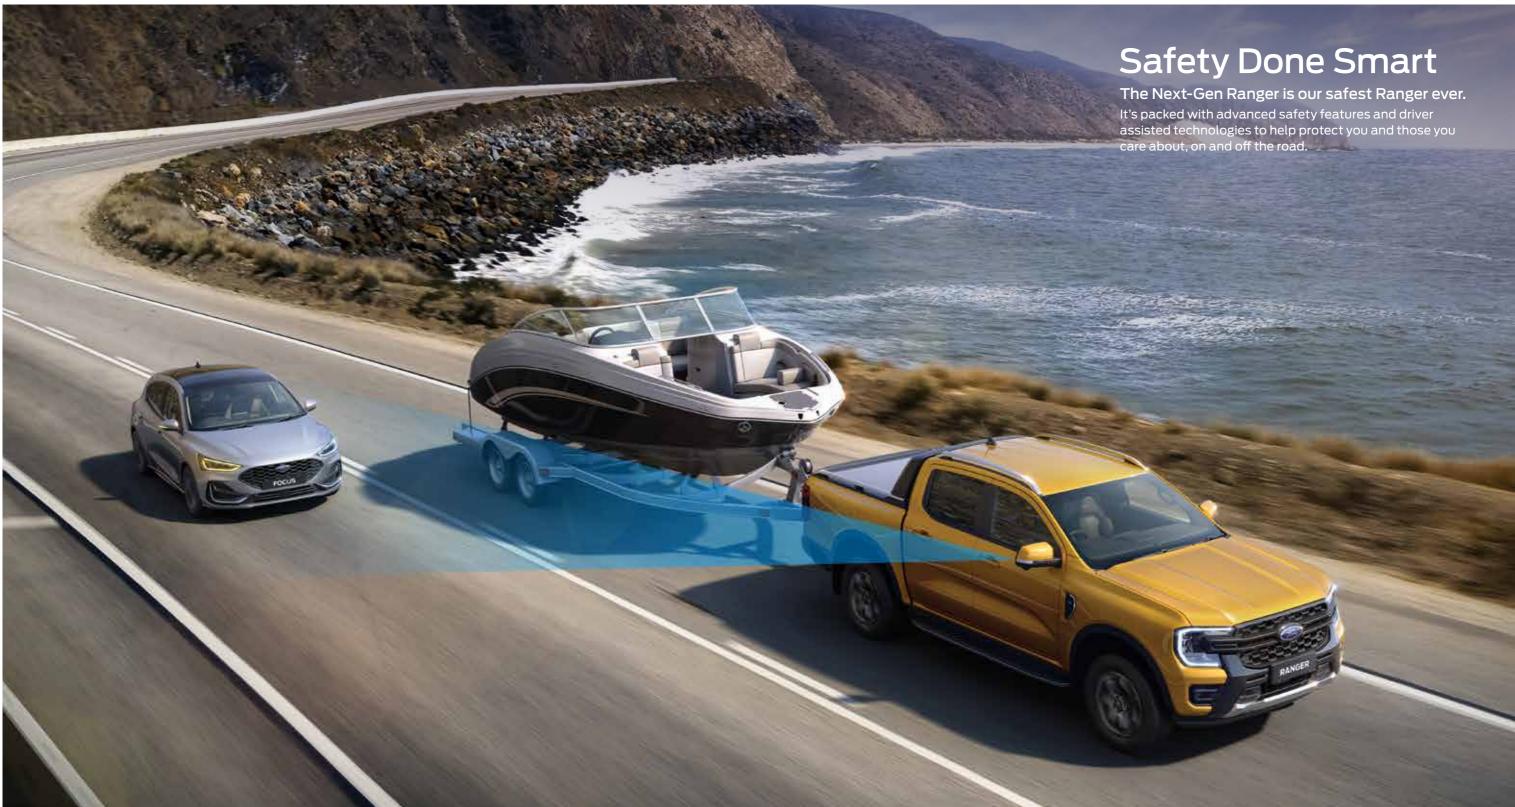

#### Blind Spot Monitoring with Cross Traffic Alert & Trailer Coverage<sup>8</sup>

The Next-Gen Ranger takes blind-spot-detection to the next level. BLIS® (Blind Spot Information System) with Trailer Coverage<sup>4</sup> can alert you if a vehicle is detected in your Next-Gen Ranger's or trailer's blind spot. It's added peace of mind and makes for safer and less stressful driving.