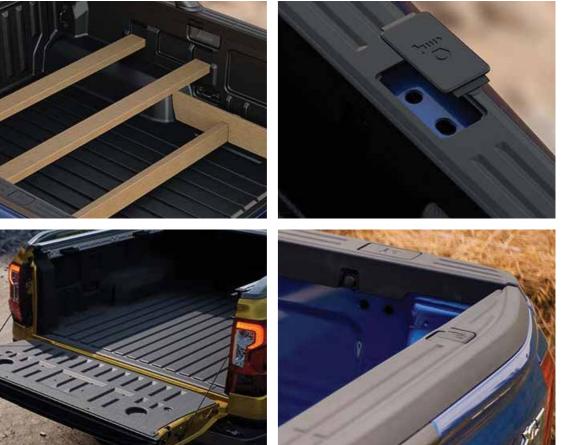

Tird

RANGER

class towing, payload and engine. There's no end to its versatility either, with integrated rear box step, new Cargo Management System, a wider load box that fits 'Euro' pallets and a tailgate work bench.

ent system is optional on XLT and Wildtrak. Drop in bed r with the ability to create your owr on XLT. Rear Box step is opti

### Better ways to work

**Clamp pockets** Two clamp pockets on the end of the tailgate allow you to clamp timber or tools to the tailgate work bench. They're concealed by spring-loaded capping when not in use.

Wildtrak's tie down cleats can be configures to your specific needs, with an adjustable internal load rail on each side of the bed. Cleats slide and lock into 9 locations and are load rated to 250kg.

#### Fits a pallet

The Next-Gen Ranger has a wider track providing more room between the wheel arches. You can now load a standard sized "Euro" pallet (1,200mm x 800mm) in the bed.

The ribs on the floor of the moulded bedliner are now wider, offering more surface area to better grip cargo, and a more comfortable surface to kneel on.

#### Wildtrak's Cargo management system

On selected models, a network of lights including headlamps, external mirror puddle lamps and rear box lamps work together to illuminate the perimeter of the vehicle so you can work or play into