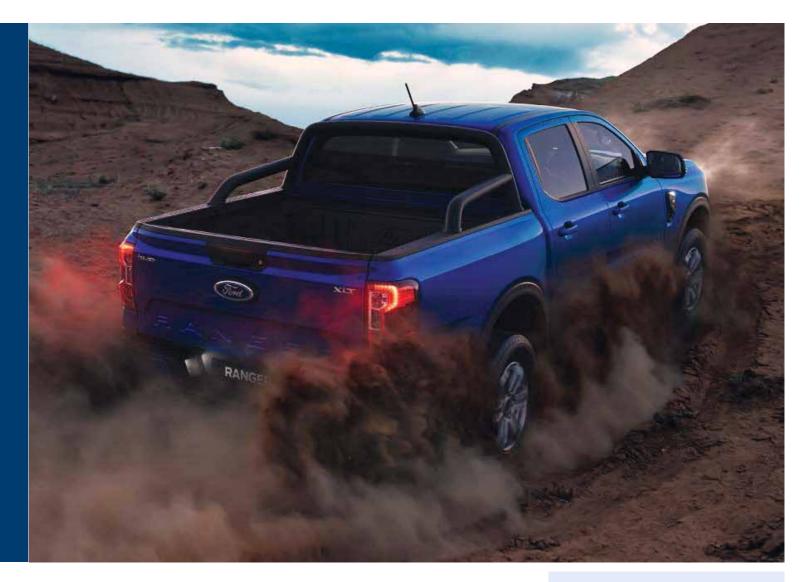

#### The Next-Gen Ranger Wildtrak

Distinctive a The Next-Ge stacked with command a

#### The Next-Gen Ranger XLT

RANGER

Tough, capable, comfortable and connected. The Next-Gen Ranger XLT has what you need on and off-road for workdays, weekends, whenever. (17" Wheels and Alloy Sport Bar shown are optional extras on XLT.) ppearance and high-end capability. n Ranger Wildtrak premium interior is technology to give you a new level of d control.

Tird

RANGER

class towing, payload and engine. There's no end to its versatility either, with integrated rear box step, new Cargo Management System, a wider load box that fits 'Euro' pallets and a tailgate work bench.

ent system is optional on XLT and Wildtrak. Drop in bed r with the ability to create your owr on XLT. Rear Box step is opti