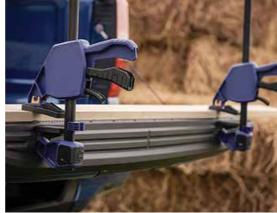

### Better ways to work

**Clamp pockets** Two clamp pockets on the end of the tailgate allow you to clamp timber or tools to the tailgate work bench. They're concealed by spring-loaded capping when not in use.