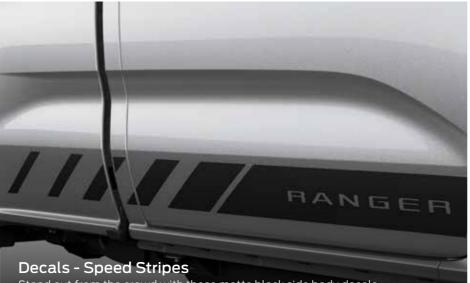

Stand out from the crowd with these matte black side body decals. Features Ranger branding with a design that accentuates the lines of the vehicle. Made from 3M high performance graphic film.